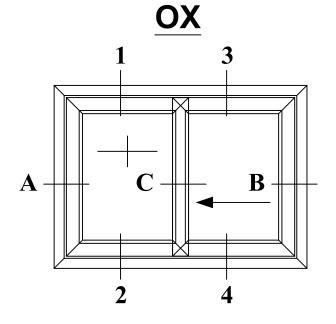

## **ELEVATION VIEW EXTERIOR SIDE**



PLAN VIEW
EXTERIOR SIDE



Title

3800 SERIES - SMART SLIDE

Drawing:

Flevation

| Drawn:      | Date:      |              |
|-------------|------------|--------------|
| AM          | 2023-02-06 |              |
| Drawing no. |            | Revision no. |
| 1           |            | 1            |





### OXXO



## **ELEVATION VIEW EXTERIOR SIDE**



# PLAN VIEW EXTERIOR SIDE



Title:

3800 SERIES - SMART SLIDE

Drawing

Elevat

|             | Date:<br>2023-02-06 |             |
|-------------|---------------------|-------------|
| Drawing no. |                     | Revision no |
| 4           |                     | 1           |







Title

3800 SERIES - SMART SLIDE

Drawing:

Double Glaze 24mm (15/16") OX configuration

| Drawn:      |