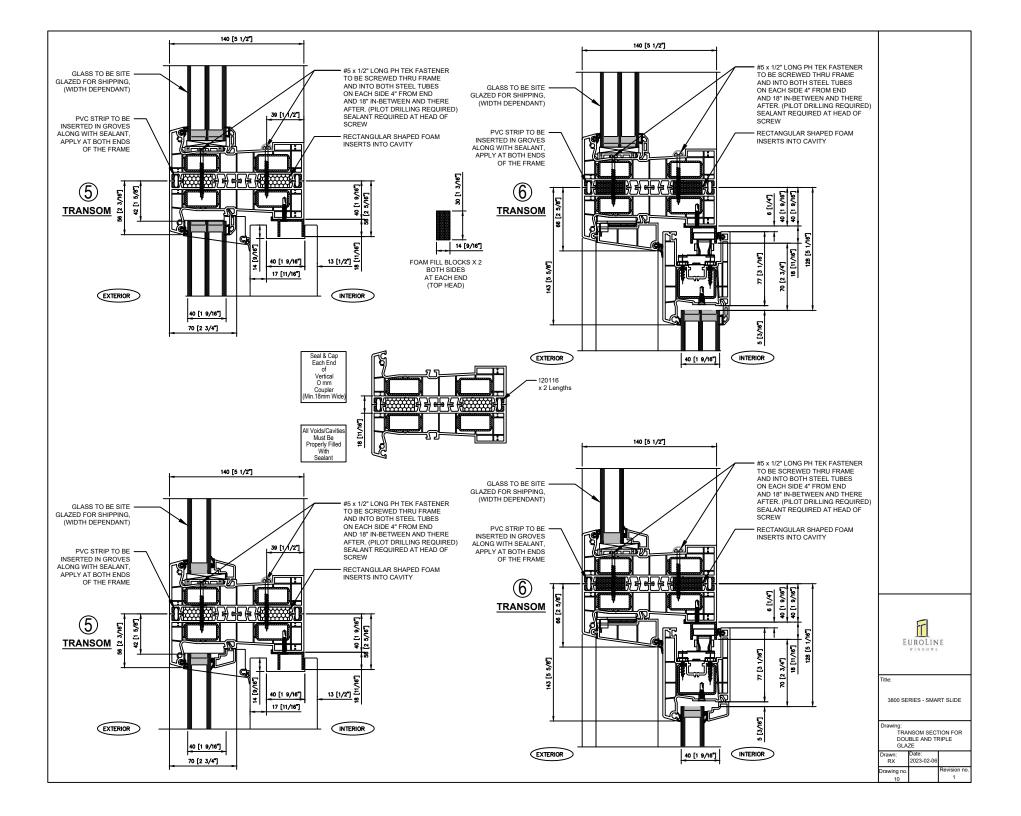

Title

3800 SERIES - SMART SLIDE

Drawing:

Double Glaze 24mm (15/16") OX configuration

| Drawn:      | Date:      |             |
|-------------|------------|-------------|
| RX          | 2023-02-06 |             |
| Drawing no. |            | Revision no |
| 5           | l          | 0           |

Title:

3800 SERIES - SMART SLIDE

Drawing:

Triple Glaze 40mm (1-9/16")
OX configuration

| Drawn:<br>RX | Date:<br>2023-02-06 |              |
|--------------|---------------------|--------------|
| Drawing no.  |                     | Revision no. |

Title:

3800 SERIES - SMART SLIDE

Drawing:

TRANSOM ELEVATIONS

| Drawn:<br>RX | Date:<br>2023-02-06 |              |
|--------------|---------------------|--------------|
| Drawing no.  |                     | Revision no. |
| 9            |                     | 1            |