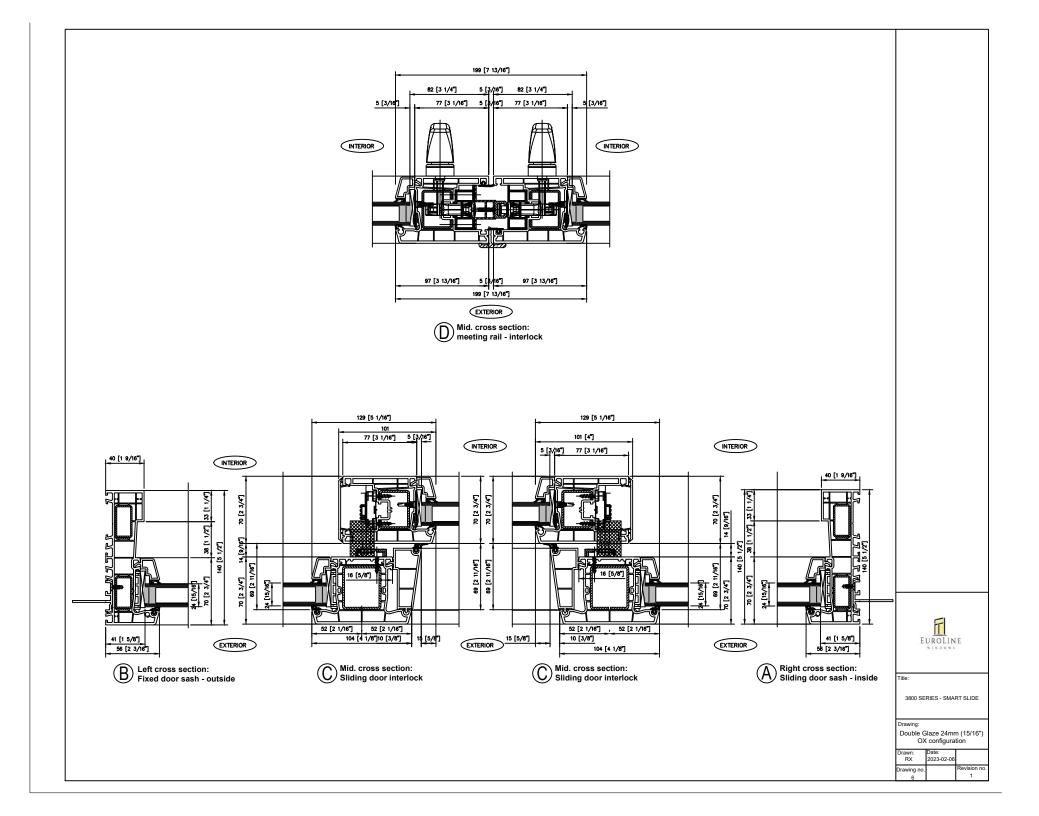

Title

3800 SERIES - SMART SLIDE

Drawing:

Double Glaze 24mm (15/16") OX configuration

| Drawn:      | Date:      |             |
|-------------|------------|-------------|
| RX          | 2023-02-06 |             |
| Drawing no. |            | Revision no |
| 5           | l          | 0           |