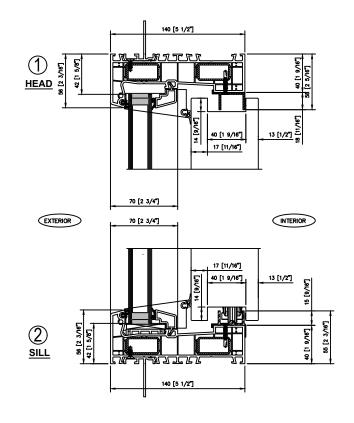

Title

3800 SERIES - SMART SLIDE

Drawing:

Double Glaze 24mm (15/16") OX configuration

| Drawn:      | Date:      |             |
|-------------|------------|-------------|
| RX          | 2023-02-06 |             |
| Drawing no. |            | Revision no |
| 5           | l          | 0           |