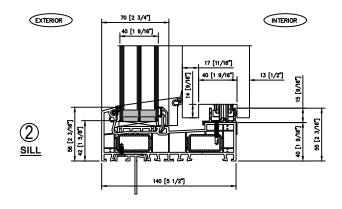

Title:

3800 SERIES - SMART SLIDE

Drawing:

TRANSOM ELEVATIONS

| Drawn:<br>RX | Date:<br>2023-02-06 |              |
|--------------|---------------------|--------------|
| Drawing no.  |                     | Revision no. |
| 9            |                     | 1            |