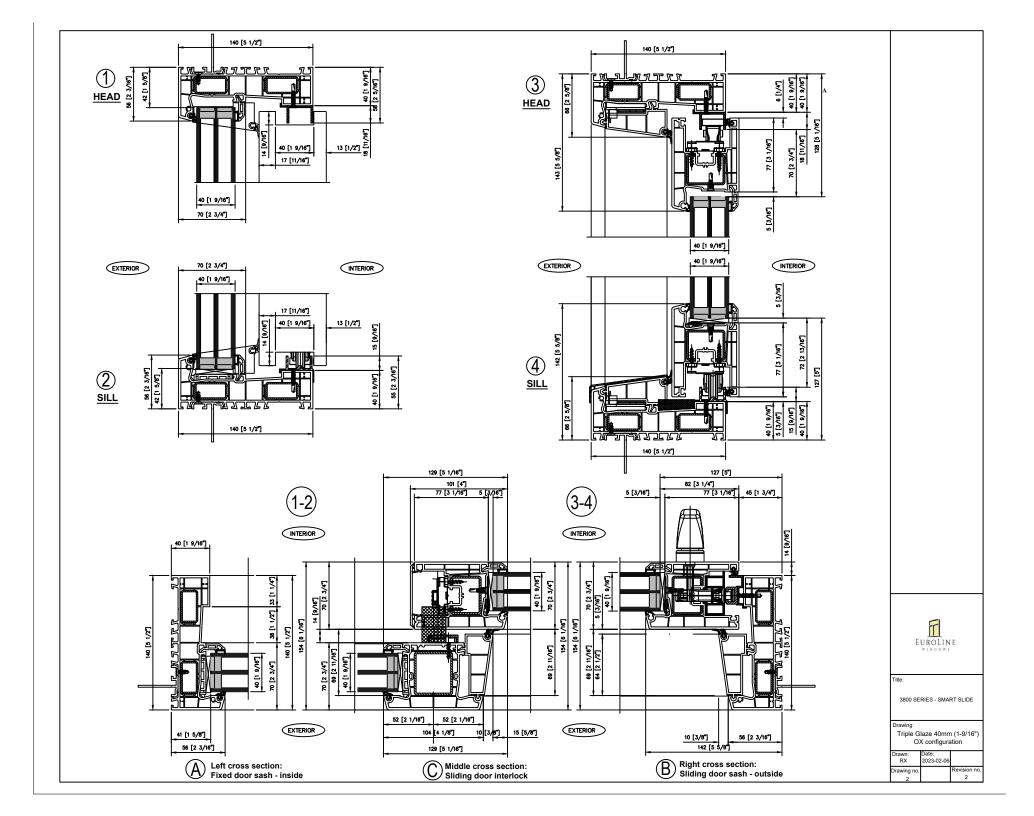

Title:

3800 SERIES - SMART SLIDE

Drawing:

Triple Glaze 40mm (1-9/16")
OX configuration

| Drawn:<br>RX | Date:<br>2023-02-06 |              |
|--------------|---------------------|--------------|
| Drawing no.  |                     | Revision no. |