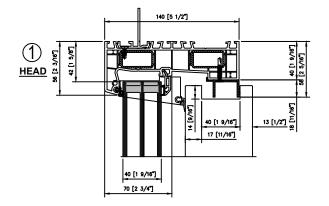

Title:

3800 SERIES - SMART SLIDE

Drawing:

TRANSOM ELEVATIONS

| Drawn:<br>RX | Date:<br>2023-02-06 |              |
|--------------|---------------------|--------------|
| Drawing no.  |                     | Revision no. |
| 9            |                     | 1            |