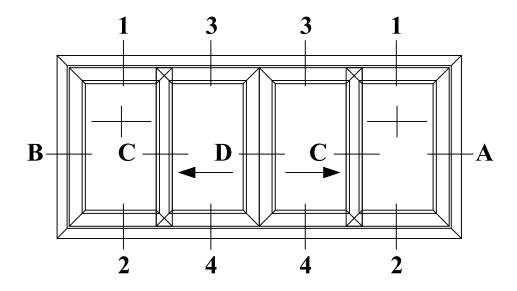

## **ELEVATION VIEW EXTERIOR SIDE**

PLAN VIEW
EXTERIOR SIDE

Title

3800 SERIES - SMART SLIDE

Drawing:

Flevation

| Drawn:      | Date:      |              |
|-------------|------------|--------------|
| AM          | 2023-02-06 |              |
| Drawing no. |            | Revision no. |
| 1           |            | 1            |

## **ELEVATION VIEW EXTERIOR SIDE**