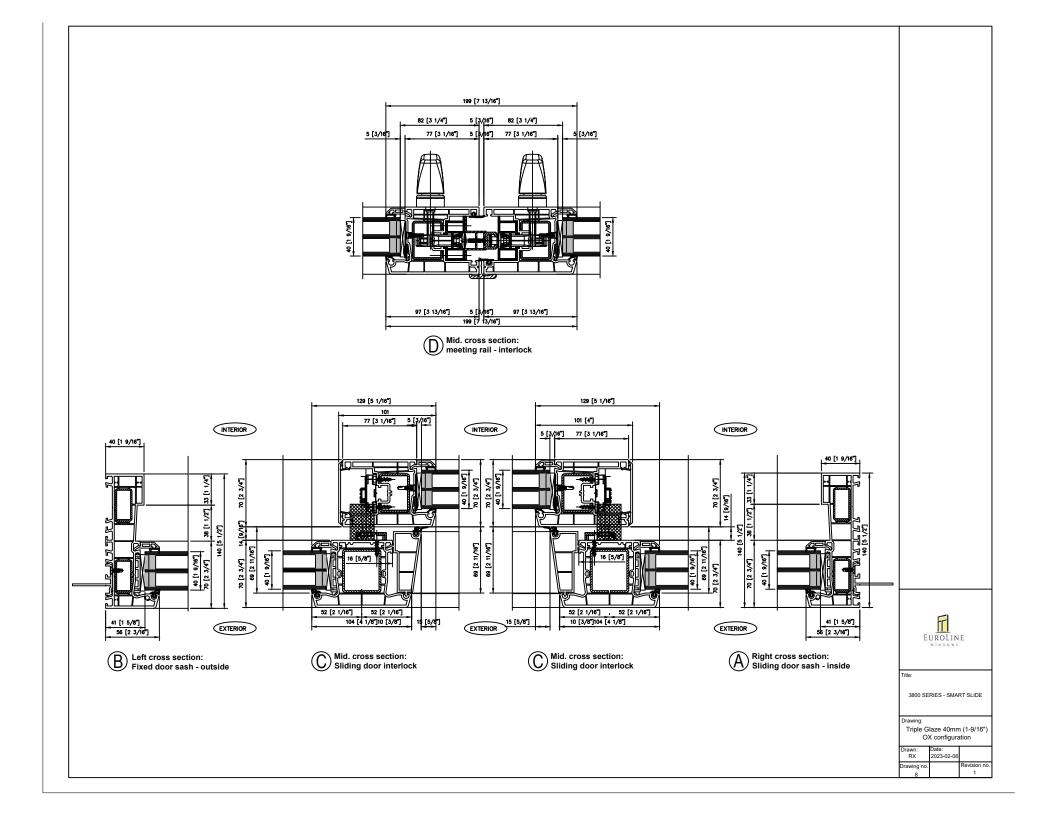

Title:

3800 SERIES - SMART SLIDE

Drawing:

Triple Glaze 40mm (1-9/16")
OX configuration

| Drawn:<br>RX | Date:<br>2023-02-06 |              |
|--------------|---------------------|--------------|
| Drawing no.  |                     | Revision no. |