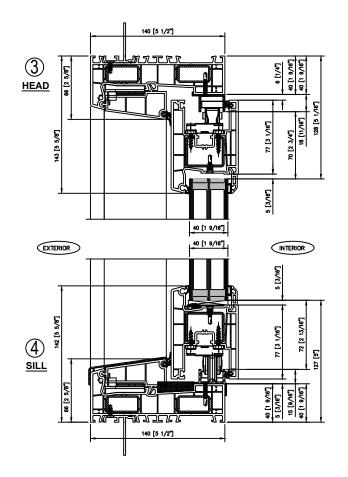

Title:

3800 SERIES - SMART SLIDE

Drawing:

TRANSOM ELEVATIONS

| Drawn:<br>RX | Date:<br>2023-02-06 |              |
|--------------|---------------------|--------------|
| Drawing no.  |                     | Revision no. |
| 9            |                     | 1            |