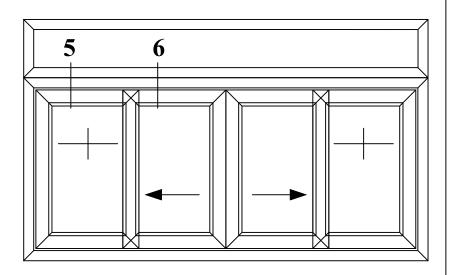

| Date:<br>2023-02-06 |             |
|-------------|---------------------|-------------|
| Drawing no. |                     | Revision no |
| 4           |                     | 1           |







Title

3800 SERIES - SMART SLIDE

Drawing:

Double Glaze 24mm (15/16") OX configuration

| Drawn:      | Date:      |             |
|-------------|------------|-------------|
| RX          | 2023-02-06 |             |
| Drawing no. |            | Revision no |
| 5           | l          | 0           |











Title:

3800 SERIES - SMART SLIDE

Drawing:

Triple Glaze 40mm (1-9/16")
OX configuration

| Drawn:<br>RX | Date:<br>2023-02-06 |              |
|--------------|---------------------|--------------|
| Drawing no.  |                     | Revision no. |



OX

#### **OXXO**





**ELEVATION VIEW EXTERIOR SIDE** 

## **ELEVATION VIEW EXTERIOR SIDE**





PLAN VIEW EXTERIOR SIDE

PLAN VIEW EXTERIOR SIDE

|   |       | F  | -   |    |   |
|---|-------|----|-----|----|---|
|   |       | Ш  |     |    |   |
| E | UI    | 10 | LI  | NI | 3 |
|   | St. 1 | ND | 0 W | 5  |   |

Title:

3800 SERIES - SMART SLIDE

Drawing:

TRANSOM ELEVATIONS

| Drawn:<br>RX | Date:<br>2023-02-06 |              |
|--------------|---------------------|--------------|
| Drawing no.  |                     | Revision no. |
| 9            |                     | 1            |