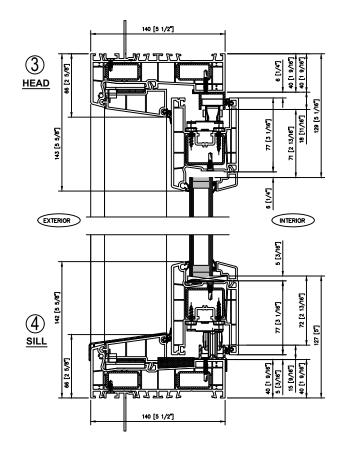

Title:

3800 SERIES - SMART SLIDE

Drawing:

Triple Glaze 40mm (1-9/16")
OX configuration

| Drawn:<br>RX | Date:<br>2023-02-06 |              |
|--------------|---------------------|--------------|
| Drawing no.  |                     | Revision no. |