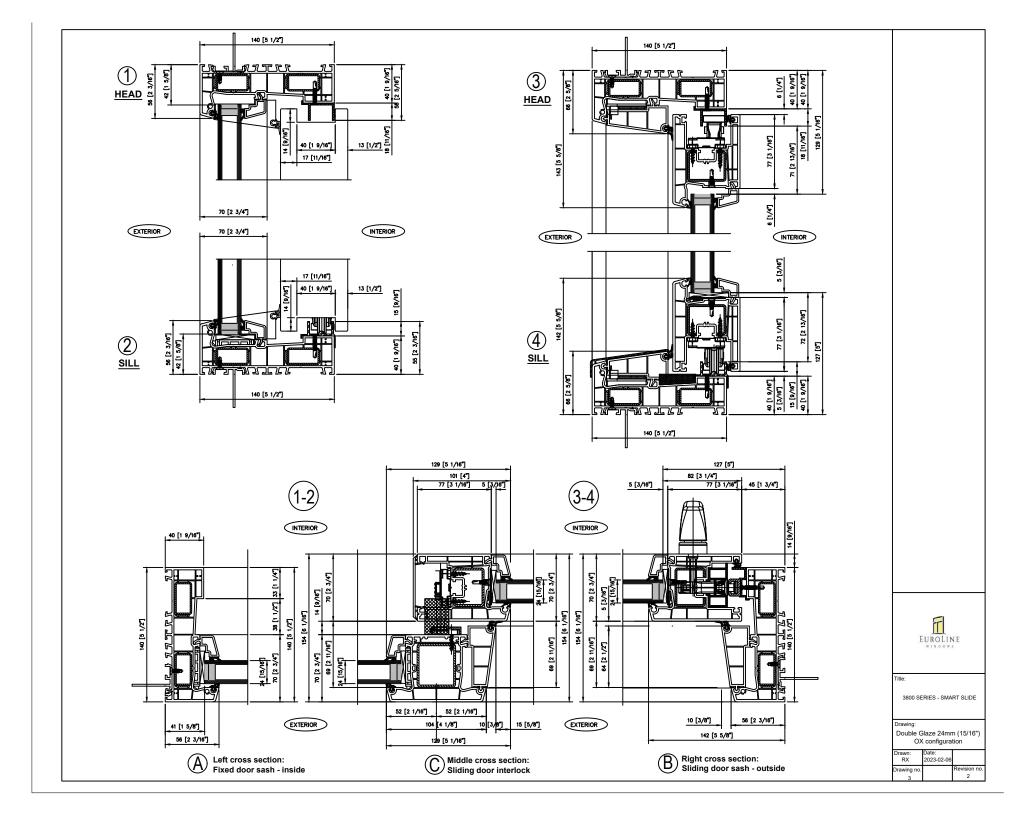

Title

3800 SERIES - SMART SLIDE

Drawing:

Double Glaze 24mm (15/16") OX configuration

| Drawn:      | Date:      |             |
|-------------|------------|-------------|
| RX          | 2023-02-06 |             |
| Drawing no. |            | Revision no |
| 5           | l          | 0           |