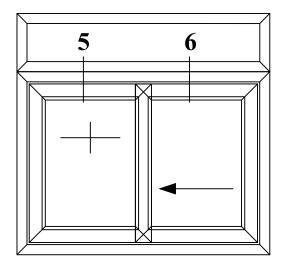

| Date:<br>2023-02-06 |             |
|-------------|---------------------|-------------|
| Drawing no. |                     | Revision no |
| 4           |                     | 1           |







Title

3800 SERIES - SMART SLIDE

Drawing:

Double Glaze 24mm (15/16") OX configuration

| Drawn:      | Date:      |             |
|-------------|------------|-------------|
| RX          | 2023-02-06 |             |
| Drawing no. |            | Revision no |
| 5           | l          | 0           |











Title:

3800 SERIES - SMART SLIDE

Drawing:

Triple Glaze 40mm (1-9/16")
OX configuration

| Drawn:<br>RX | Date:<br>2023-02-06 |              |
|--------------|---------------------|--------------|
| Drawing no.  |                     | Revision no. |



OX

#### **OXXO**





**ELEVATION VIEW EXTERIOR SIDE** 

## **ELEVATION VIEW EXTERIOR SIDE**





PLAN VIEW EXTERIOR SIDE

PLAN VIEW EXTERIOR SIDE

|   |       | F  | -   |    |   |
|---|-------|----|-----|----|---|
|   |       | Ш  |     |    |   |
| E | UI    | 10 | LI  | NI | 3 |
|   | St. 1 | ND | 0 W | 5  |   |

Title:

3800 SERIES - SMART SLIDE

Drawing:

TRANSOM ELEVATIONS

| Drawn:<br>RX | Date:<br>2023-02-06 |              |
|--------------|---------------------|--------------|
| Drawing no.  |                     | Revision no. |
| 9            |                     | 1            |