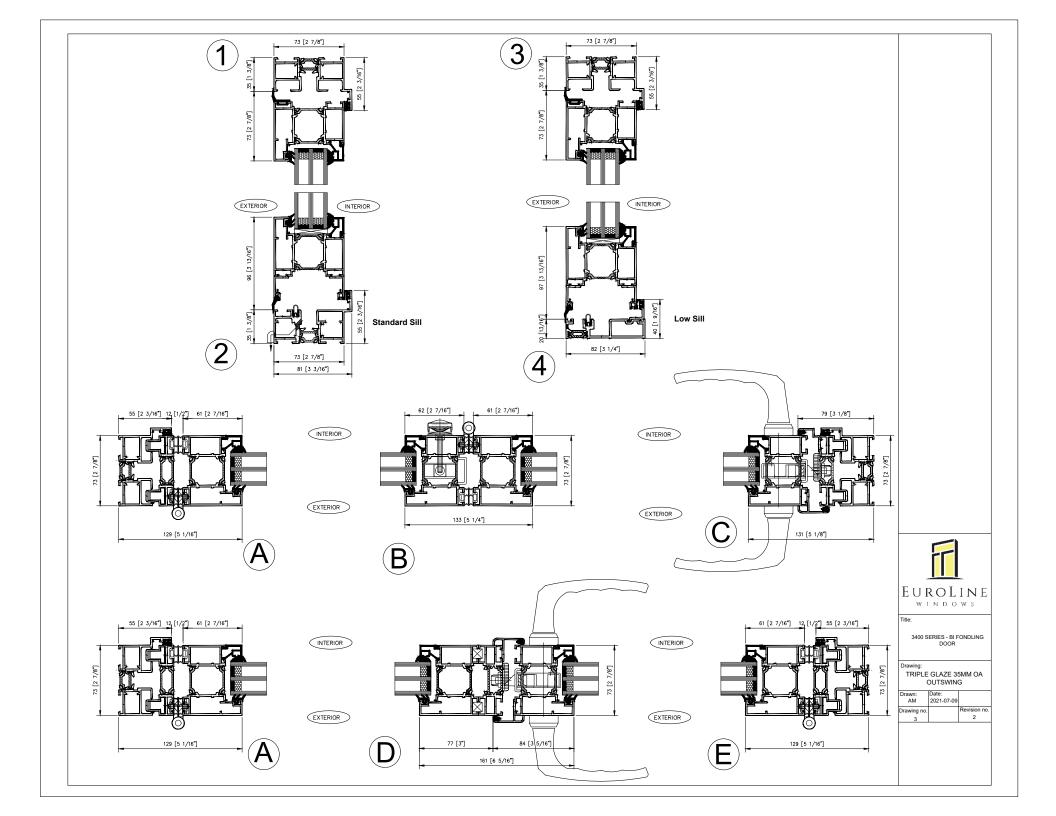

Title:

3400 SERIES - BI FONDLING DOOR

Drawing:

Elevations

Title:

3400 SERIES - BI FONDLING DOOR

Drawing:

INSTALLATION