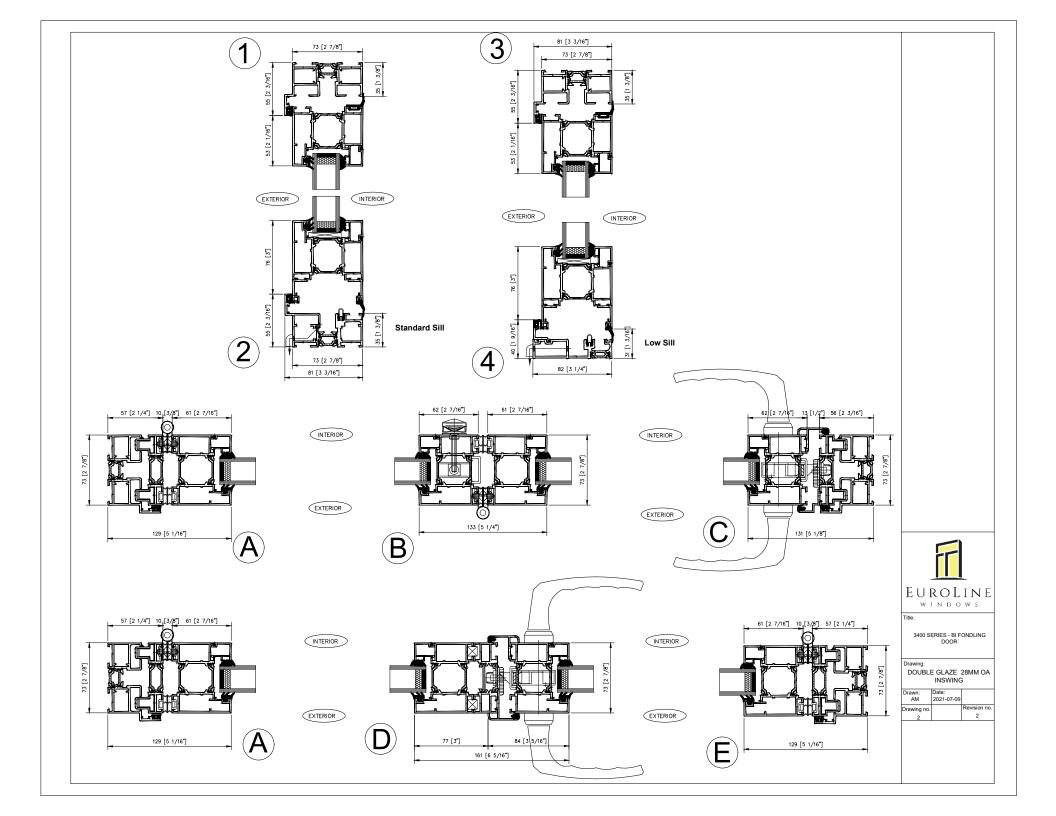

Title:

3400 SERIES - BI FONDLING DOOR

Drawing:

Elevations

Title:

3400 SERIES - BI FONDLING DOOR

Drawing:

INSTALLATION