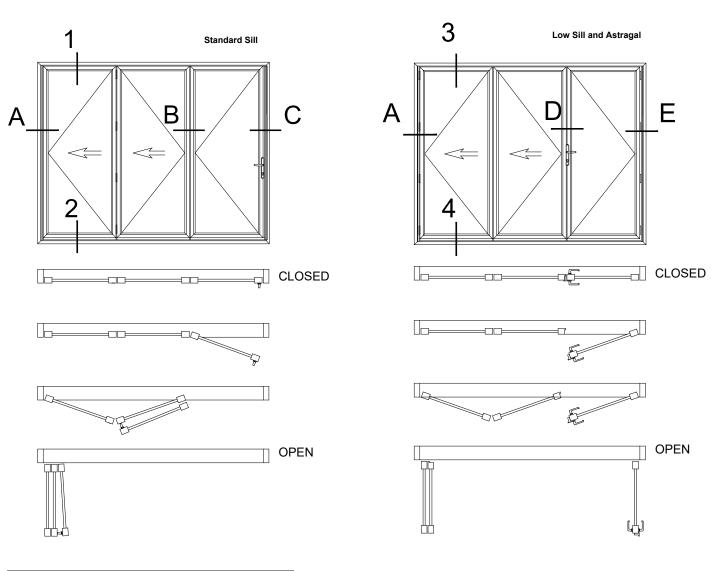

Title:

3400 SERIES - BI FONDLING DOOR

Drawing:

Elevations

Title:

3400 SERIES - BI FONDLING DOOR

Drawing:

INSTALLATION