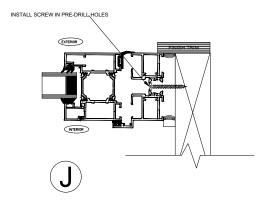

Title:

3400 SERIES - BI FONDLING DOOR

Drawing:

Elevations

Title:

3400 SERIES - BI FONDLING DOOR

Drawing:

INSTALLATION