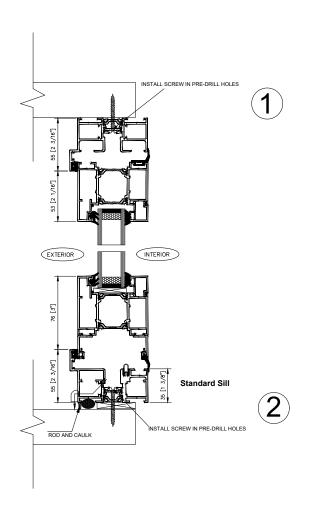

Title:

3400 SERIES - BI FONDLING DOOR

Drawing:

Elevations

Title:

3400 SERIES - BI FONDLING DOOR

Drawing:

INSTALLATION

|                  | Date:<br>2021-07-09 |                   |
|------------------|---------------------|-------------------|
| Drawing no.<br>4 |                     | Revision no.<br>2 |